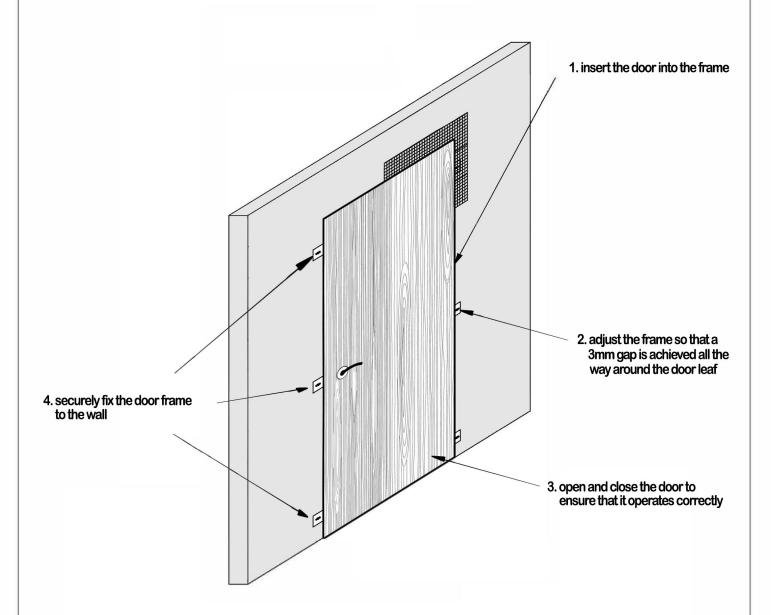

#### Installation of aluminium frame

5. remove the door leaf and plaster the wall