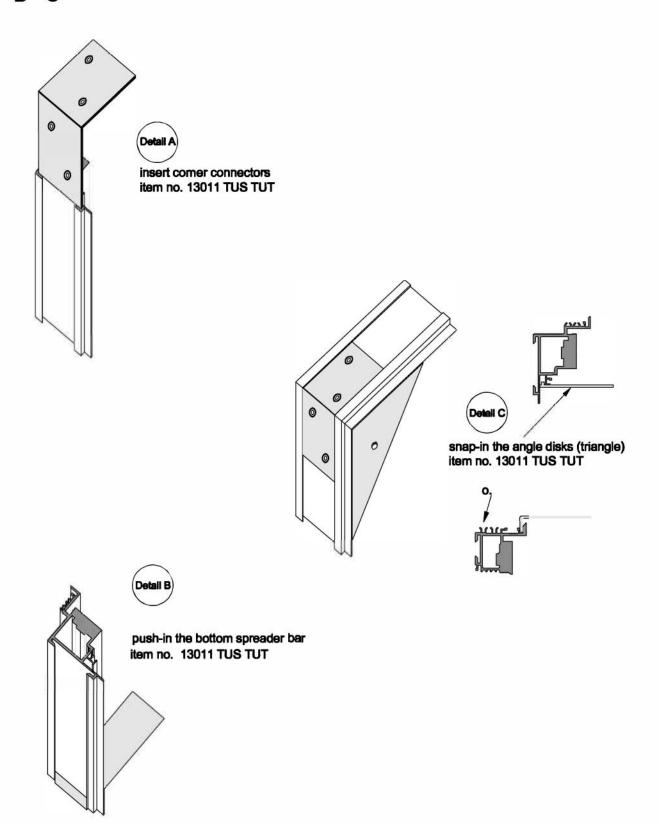

## aspex



### installation guide

hidden door system types: TUS & TUT



#### Assembly instructions

1. insert the timber into the aluminium frame profile and knock into place with a mallet or hammer and wooden block



2. ensure that the timber is fully inserted and flush with the top of the frame



#### **Details**

#### A-B-C





#### Installation of aluminium frame





# Installation of aluminium frame 3. click in the plastic mesh, and overlap at corners 1. insert the frame into the wall opening, and Detail F adjust it horizontally and vertically 2. fix frame to the wall 4. remove angle disks (triangle) and bottom spreader bar Detail F item no. 13042 **TUS TUT** click in the mesh after assembly of the frame overlap

#### Installation of aluminium frame



5. remove the door leaf and plaster the wall