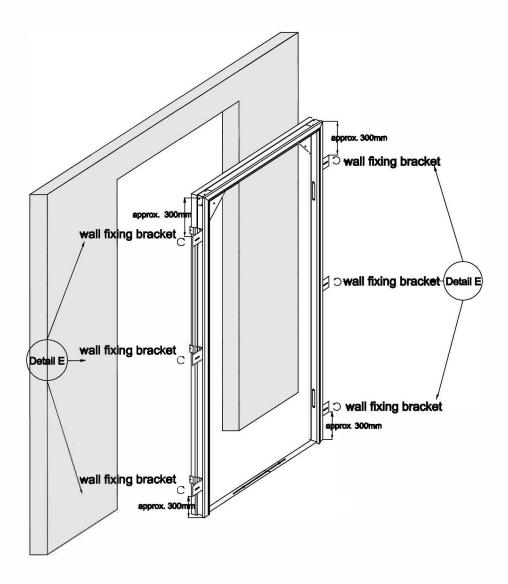

#### Installation of aluminium frame

# Installation of aluminium frame 3. click in the plastic mesh, and overlap at corners 1. insert the frame into the wall opening, and Detail F adjust it horizontally and vertically 2. fix frame to the wall 4. remove angle disks (triangle) and bottom spreader bar Detail F item no. 13042 **TUS TUT** click in the mesh after assembly of the frame overlap