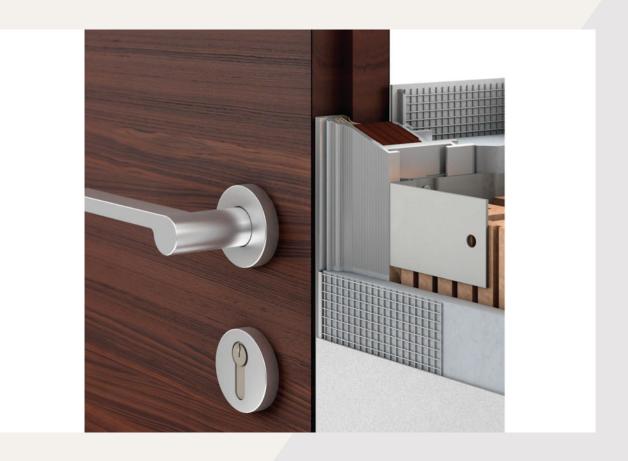

## aspex



### installation guide

hidden door system types: TUS & TUT



#### Assembly instructions

1. insert the timber into the aluminium frame profile and knock into place with a mallet or hammer and wooden block



2. ensure that the timber is fully inserted and flush with the top of the frame



#### **Details**

#### A-B-C





#### Installation of aluminium frame





# Installation of aluminium frame 3. click in the plastic mesh, and overlap at corners 1. insert the frame into the wall opening, and Detail F adjust it horizontally and vertically 2. fix frame to the wall 4. remove angle disks (triangle) and bottom spreader bar Detail F item no. 13042 **TUS TUT** click in the mesh after assembly of the frame overlap

#### Installation of aluminium frame



5. remove the door leaf