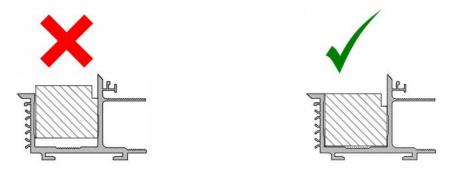

#### Assembly instructions

1. insert the timber into the aluminium frame profile and knock into place with a mallet or hammer and wooden block

2. ensure that the timber is fully inserted and flush with the top of the frame