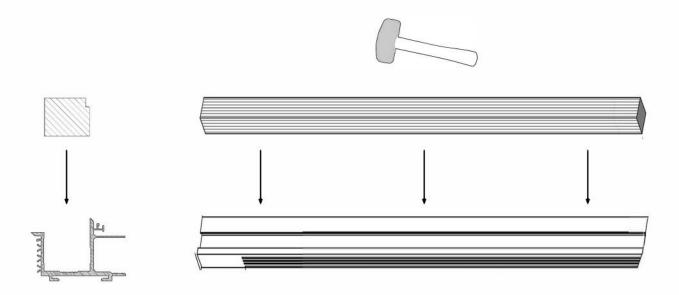

#### Assembly instructions

1. insert the timber into the aluminium frame profile and knock into place with a mallet or hammer and wooden block

2. ensure that the timber is fully inserted and flush with the top of the frame