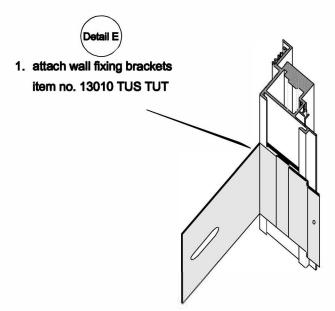

#### Installation of aluminium frame

# Installation of aluminium frame 3. click in the plastic mesh, and overlap at corners 1. insert the frame into the wall opening, and Detail F adjust it horizontally and vertically 2. fix frame to the wall 4. remove angle disks (triangle) and bottom spreader bar Detail F item no. 13042 **TUS TUT** click in the mesh after assembly of the frame overlap