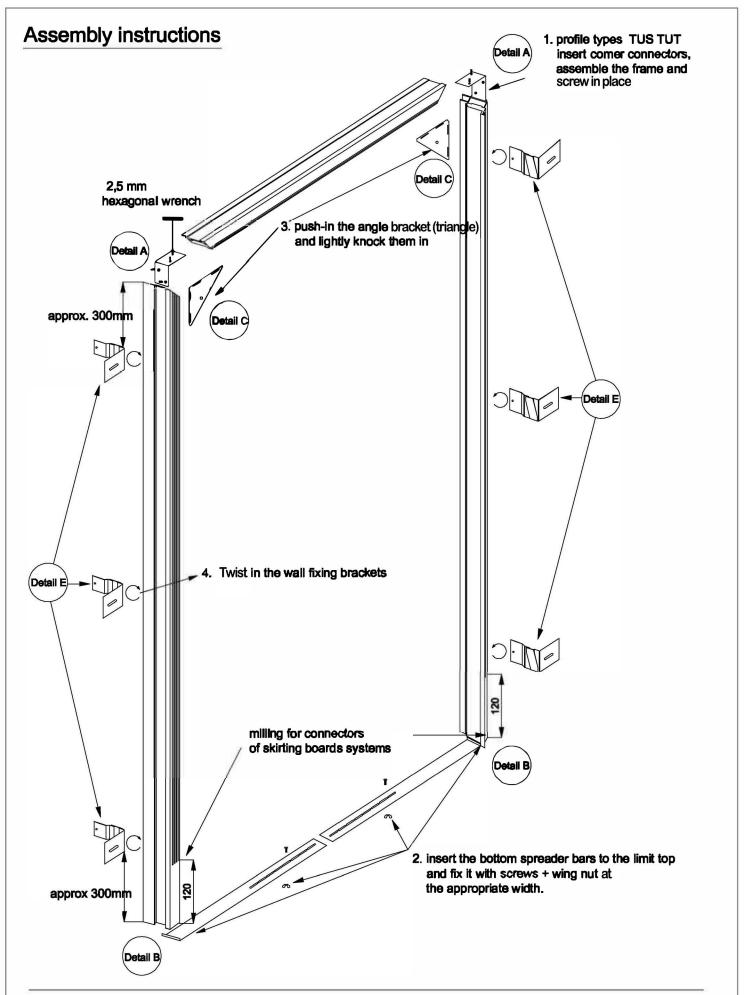

#### Assembly instructions

1. insert the timber into the aluminium frame profile and knock into place with a mallet or hammer and wooden block

2. ensure that the timber is fully inserted and flush with the top of the frame

#### **Details**

#### A-B-C