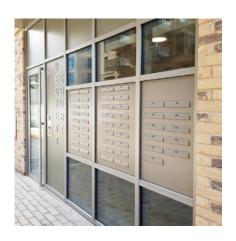

# SIDE PANEL SERIES

This mailbox system is designed to be integrated into the side panel of a communal entrance door. It can be a DAD communal door or any other door. Its one-piece design makes the unit neat and offers the latest improvements against vandalism. Made to measure, the front plate can be supplied with insulation components to reduce the loss heat. Other elements such as Dry Riser panel, Fire Switch, intercom and cameras can also integrated within the mailboxes. Mailboxes compliant to Secured By Design Homes 2019.

## Body

- Dimensions(mm): W. 300 x H. 110 x D. 320mm
- · Electro-galvanised steel
- Polyester powder coated standard RAL colour

#### Front

- · Laser cut front plate made to measure
- · Polyester powder coated standard RAL colour
- Front aperture (265 x 35)
- · Anti-theft device
- · Standard painted aluminium flap
- · Clipped perspex window with name tag

#### Rear

- · Standard door
- Electro-galvanised steel
- Polyester powder coated standard RAL colour
- · Clipped perspex window with name tag
- · Cam lock with standard cylinder supplied with 2 keys