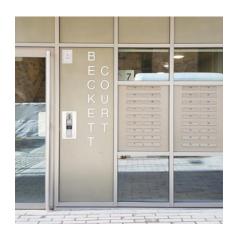

# SIDE PANEL SERIES

This mailbox system is designed to be integrated into the side panel of a communal entrance door. It can be a DAD communal door or any other door. Its one-piece design makes the unit neat and offers the latest improvements against vandalism. Made to measure, the front plate can be supplied with insulation components to reduce the loss heat. Other elements such as Dry Riser panel, Fire Switch, intercom and cameras can also integrated within the mailboxes. Mailboxes compliant to Secured By Design Homes 2019.