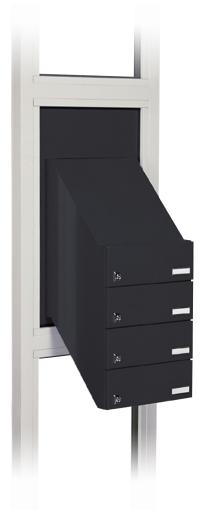

# SIDE PANEL SERIES

This mailbox system is designed to be integrated into the side panel of a communal entrance door. It can be a DAD communal door or any other door. Its one-piece design makes the unit neat and offers the latest improvements against vandalism. Made to measure, the front plate can be supplied with insulation components to reduce the loss heat. Other elements such as Dry Riser panel, Fire Switch, intercom and cameras can also integrated within the mailboxes. Mailboxes compliant to Secured By Design Homes 2019.

2700-1

W. **300mm** x H. **110** mm x D. **320** mm Aperture **265** x **35** mm

## Body

- Dimensions(mm): W. 300 x H. 110 x D. 320mm
- · Electro-galvanised steel
- Polyester powder coated standard RAL colour

#### Front

- · Laser cut front plate made to measure
- · Polyester powder coated standard RAL colour
- Front aperture (265 x 35)
- · Anti-theft device
- · Standard painted aluminium flap
- · Clipped perspex window with name tag

#### Rear

- · Standard door
- Electro-galvanised steel
- Polyester powder coated standard RAL colour
- · Clipped perspex window with name tag
- · Cam lock with standard cylinder supplied with 2 keys