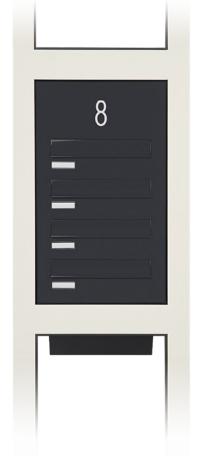

# SIDE PANEL SERIES

This mailbox system is designed to be integrated into the side panel of a communal entrance door. It can be a DAD communal door or any other door. Its one-piece design makes the unit neat and offers the latest improvements against vandalism. Made to measure, the front plate can be supplied with insulation components to reduce the loss heat. Other elements such as Dry Riser panel, Fire Switch, intercom and cameras can also integrated within the mailboxes. Mailboxes compliant to Secured By Design Homes 2019.

2700-1

W. **300mm** x H. **110** mm x D. **320** mm Aperture **265** x **35** mm

## Body

- Dimensions(mm): W. 300 x H. 110 x D. 320mm
- · Electro-galvanised steel
- Polyester powder coated standard RAL colour

#### Front

- · Laser cut front plate made to measure
- · Polyester powder coated standard RAL colour
- Front aperture (265 x 35)
- · Anti-theft device
- · Standard painted aluminium flap
- · Clipped perspex window with name tag