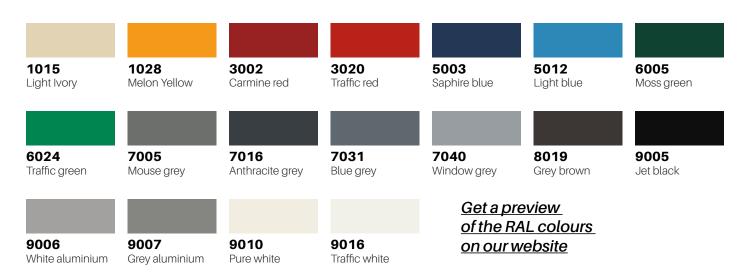

cut front plate made to measure
- · Polyester powder coated standard RAL colour
- Front aperture (265 x 35)
- · Anti-theft device
- · Standard painted aluminium flap
- · Clipped perspex window with name tag

#### Rear

- · Standard door
- Electro-galvanised steel
- Polyester powder coated standard RAL colour
- · Clipped perspex window with name tag
- · Cam lock with standard cylinder supplied with 2 keys

#### **Standards**

- · Royal Mail compliant
- · British Standard BS EN 13724 compliant

### **Options**

- · Soft close flap
- Master key
- · Anti-arson
- · Electronic lock
- · High security TARA16C lock
- Access control
- · Permanent engraving with ink infill
- · Other finishes:
- Non standard RAL colours
- Satin stainless steel
- Gold, Silver

# FINISHES\*

#### Standard RAL colours



## Optional finishes



**RAL colours** 



Aluminium Silver



Gold





**Aluminium Print** Bronze Custom artwork

## Discover our smart electronic solution for parcel deliveries







#### **Aspex UK**

The Whittle Estate, Cambridge Road, Whetstone, Leicestershire, LE8 6LH

Tel.: +44 (0) 116 278 3506 Email: sales@aspex-uk.co.uk

Web: aspex-uk.co.uk

#### Aspex SCOTLAND

39 Deerdykes View, Westfield, Cumbernauld, G68 9HN

Tel.: +44 (0) 1236 720061

Email: scotland@aspex-uk.co.uk