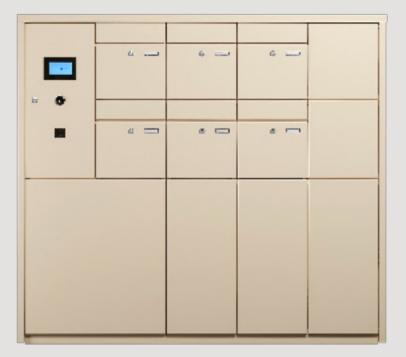

# SIDE PANEL SERIES

This mailbox system is designed to be integrated into the side panel of a communal entrance door. It can be a DAD communal door or any other door. Its one-piece design makes the unit neat and offers the latest improvements against vandalism. Made to measure, the front plate can be supplied with insulation components to reduce the loss heat. Other elements such as Dry Riser panel, Fire Switch, intercom and cameras can also integrated within the mailboxes. Mailboxes compliant to Secured By Design Homes 2019.

## Discover our smart electronic solution for parcel deliveries