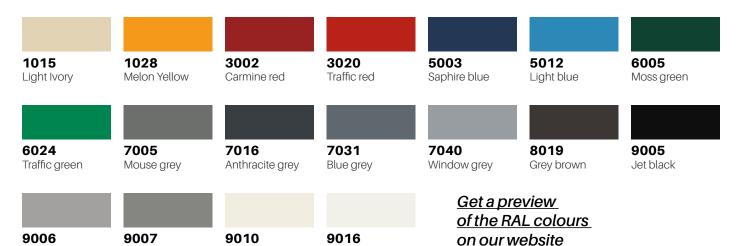

#### Standard RAL colours

Traffic white

### Optional finishes

White aluminium

stainless steel

Grey aluminium

**Print**Custom artwork

Pure white