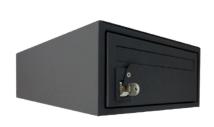

## FR120 MBV

W.280 x H. 370 mm x D. 140 mm Aperture 215 x 25 mm

#### Body

- · Electro-galvanised steel
- · Polyester powder coated standard RAL colour

#### **Front**

- · Standard door
- · Electro-galvanised steel
- · Polyester powder coated standard RAL colour
- Front aperture (235 x 25mm)
- · Sprung painted steel flap
- Cam lock with standard cylinder supplied with 2 keys