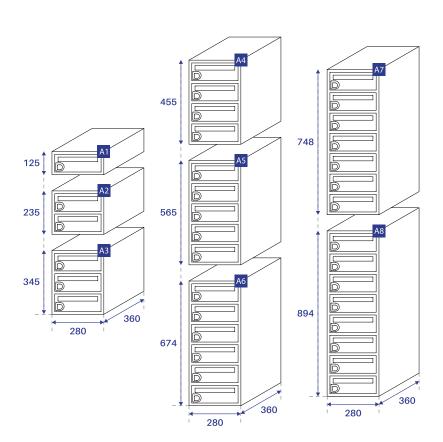

## FR120 MBH

W.280 x H. 125 mm x D. 360 mm Aperture 215 x 25 mm

## FR120 MBV

W.280 x H. 370 mm x D. 140 mm Aperture 215 x 25 mm