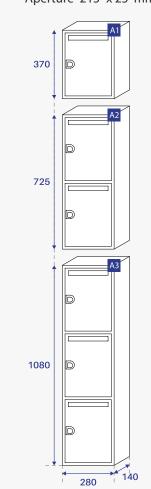

## FR120 MBH

W.280 x H. 125 mm x D. 360 mm Aperture 215 x 25 mm

## FR120 MBV

W.280 x H. 370 mm x D. 140 mm Aperture 215 x 25 mm