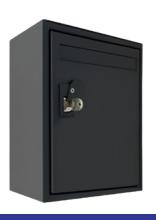

## FR120 FIRE-RATED

When deciding on the correct mailbox to purchase, it is essential that the buyer is clear about the location that the fire rated mailboxes are going to be located. Choosing a standard mailbox may disable the Fire Rating of the property and become vulnerable to fire. We have worked with EXOVA Warrington to achieve full Fire Rating (two hours integrity) to BS 476 Part 22 conform to BS476 Part 6 & 7. Our Fire Rated range of mailboxes were successfully selected for installation at the Athlete Village during the London 2012 Olympics and comply to the SBD Homes guide 2019.

#### **Front**

- · Standard door
- · Electro-galvanised steel
- · Polyester powder coated standard RAL colour
- Front aperture (235 x 25mm)
- · Sprung painted steel flap
- Cam lock with standard cylinder supplied with 2 keys