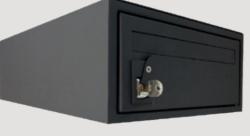

## FR120 MBH

W.280 x H. 125 mm x D. 360 mm Aperture 215 x 25 mm

#### Body

- · Electro-galvanised steel
- · Polyester powder coated standard RAL colour

#### **Front**

- · Standard door
- · Electro-galvanised steel
- · Polyester powder coated standard RAL colour
- Front aperture (235 x 25mm)
- · Sprung painted steel flap
- Cam lock with standard cylinder supplied with 2 keys